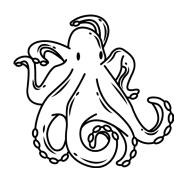

### MATCH EACH OCEAN CREATURE TO ITS HAWAIIAN NAME

2. HONU

3. POLOLIA

4. MANO

5. LIO KAI

6. NAI'A

7. HAHALUA

8. KOHOLĀ

1. OCTOPUS 2. TURTLE 3. JELLYFISH 4. SHARK 5. SEAHORSE 6. DOLPHIN 7. MANTA RAY 8. WHALE