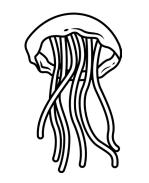

### MATCH EACH OCEAN CREATURE TO ITS HAWAIIAN NAME

2. HONU

3. POLOLIA

4. MANO

5. LIO KAI

6. NAI'A

7. HAHALUA

8. KOHOLĀ

1. OCTOPUS 2. TURTLE 3. JELLYFISH 4. SHARK 5. SEAHORSE 6. DOLPHIN 7. MANTA RAY 8. WHALE